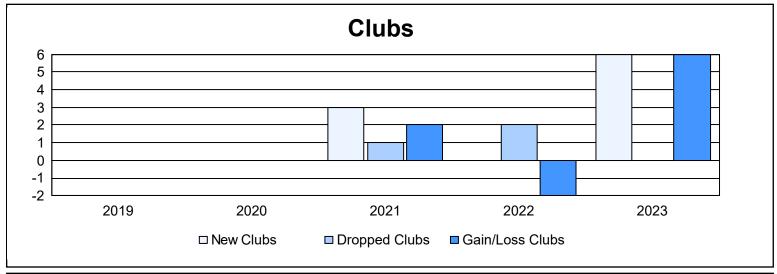

District 105CW As of June 2023 Cumulative

| Year      | New<br>Clubs | Dropped<br>Clubs | Gain/<br>Loss<br>Clubs | New<br>Members | Charter<br>Members | Reinstate<br>Members | Transfer<br>Members | Total<br>Member<br>Added | Total<br>Members<br>Dropped | Gain/<br>Loss<br>Members |
|-----------|--------------|------------------|------------------------|----------------|--------------------|----------------------|---------------------|--------------------------|-----------------------------|--------------------------|
| 2018-2019 | 0            | 0                | 0                      | 156            | 2                  | 8                    | 12                  | 178                      | 182                         | -4                       |
| 2019-2020 | 0            | 0                | 0                      | 107            | 0                  | 6                    | 10                  | 123                      | 199                         | -76                      |
| 2020-2021 | 3            | 1                | 2                      | 148            | 80                 | 6                    | 26                  | 260                      | 260                         | 0                        |
| 2021-2022 | 0            | 2                | -2                     | 156            | 1                  | 9                    | 28                  | 194                      | 249                         | -55                      |
| 2022-2023 | 6            | 0                | 6                      | 192            | 145                | 18                   | 18                  | 373                      | 286                         | 87                       |
| Average   | 2            | 1                | 1                      | 152            | 46                 | 9                    | 19                  | 226                      | 235                         | -10                      |